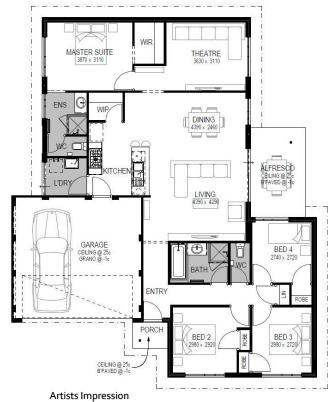

# Price From \$378,934\*\* Frontage 15m SQM 302sqm

## **Features**

- Open planning living, dining and alfresco
- Private home theatre
- Master suite with walk in robe and ensuite