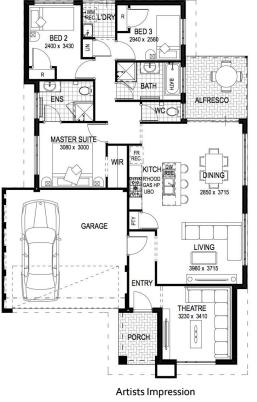

# **Price** From \$441,640\*\*

Frontage 12.5m SQM 375sqm

# **Features**

- 3 bedroom, 2 bathroom with theatre room
- Double lock-up garage
- Alfresco off integrated open plan living area