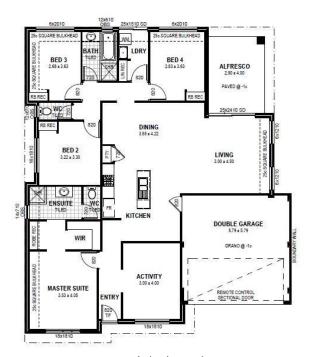

## **Features**

- Spacious Activity Room
- Master suite with walk-in robe and ensuite
- High ceilings throughout and stone benchtops to kitchen