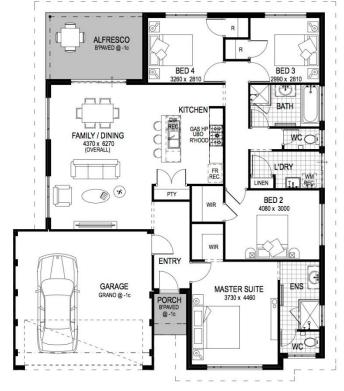

# **Features**

- Master suite with walk in robe and ensuite
- Open plan family and dining area
- Living area looking onto the alfresco