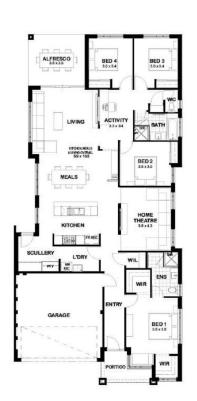

**MOMU Homes** 

Price From \$475,900\*\*

Frontage 12.5m SQM 375sqm

## **Features**

- Double Garage
- Master Bedroom with ensuite and walk-in robe
- Open plan living with adjoining Alfresco