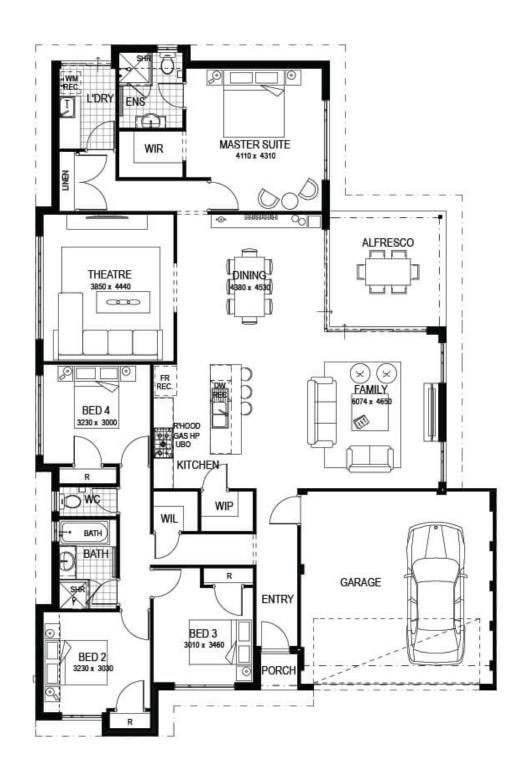

## **Features**

- Master suite with walk-in robe and ensuite
- Large home theatre
- Spacious kitchen with walk in pantry