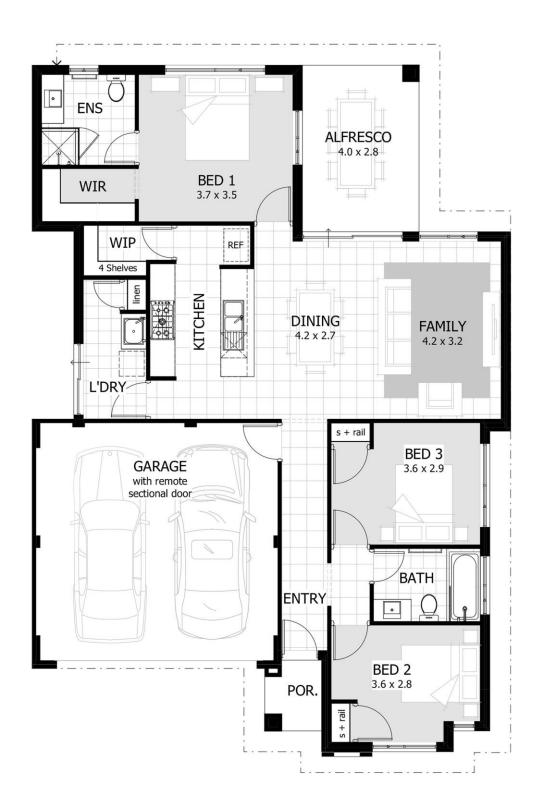

# Layla

**Celebration Homes** 

### Price From \$406,650\*\* Frontage 12.5m SQM 315sqm

### **Features**

- Spacious open-plan family living area
- · Double garage with remote sectional doors
- Large master bedroom with walk-in robe and ensuite