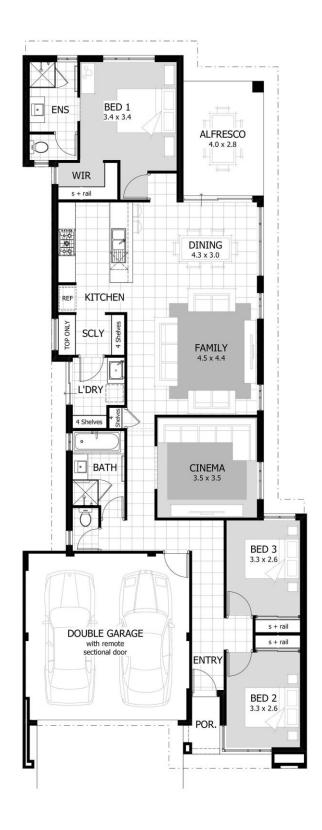

## **Features**

- Impressive kitchen with scullery
- Theatre room at the front of house
- Spacious open-plan family living area connecting to alfresco area