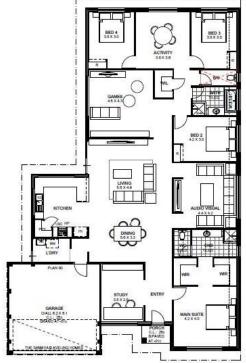

## **Features**

- Separate study and theatre room
- Large games room located off living area
- Spacious master bedroom with HIS and HERS walk-in robe & ensuite