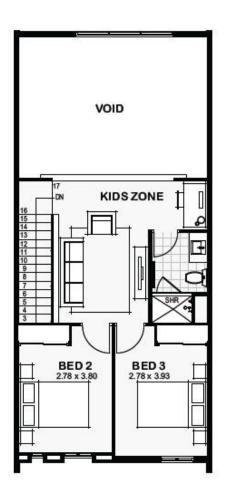

# **Features**

- Master suite with ensuite
- Separate kids zone
- Spacious kitchen, living and dining area