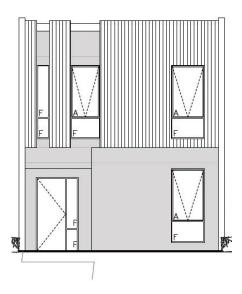

# Lot 707 | Serpens Street

## **METRO**

**Price** From \$362,926\*\*

Bed 3 Bath 2

Frontage 6m SQM 165sqm