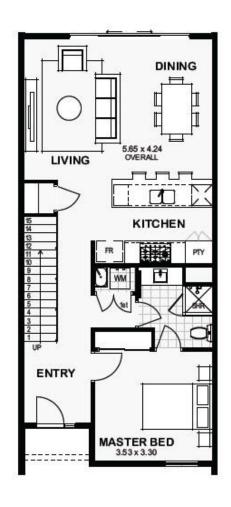

# **Features**

- Master suite with ensuite
- Separate kids zone
- Spacious kitchen, living and dining area