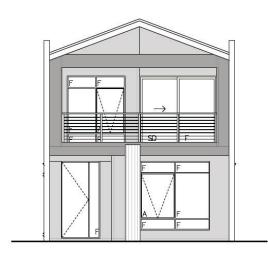

## **KENSINGTON**

**Price** From \$394,376\*\*

Bed 3 Bath 2

Frontage 6m SQM 165sqm

## **Features**

- Open plan living with adjoining balcony
- Master bedroom with ensuite
- Separate IT zone and theatre room