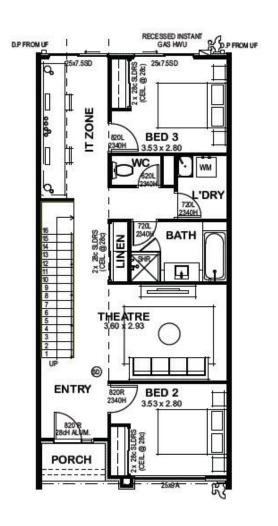

## **KENSINGTON**

**Price** From \$394,376\*\*

Bed 3 Bath 2

Frontage 6m SQM 165sqm

## **Features**

- Open plan living with adjoining balcony
- Master bedroom with ensuite
- Separate IT zone and theatre room