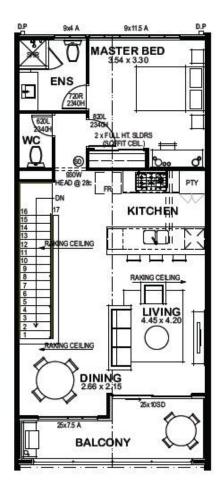

## **KENSINGTON**

**Price** From \$394,376\*\*

Bed 3 Bath 2

Frontage 6m SQM 165sqm

## **Features**

- Open plan living with adjoining balcony
- Master bedroom with ensuite
- Separate IT zone and theatre room