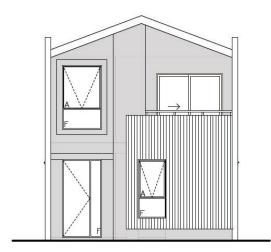

# **MAYFAIR**

Price From \$394,376\*\*

Bed 3 Bath 2

Frontage 6m SQM 165sqm

# **Features**

- Spacious kitchen, living and dining area
- Master bedroom with robe and ensuite
- Large balcony