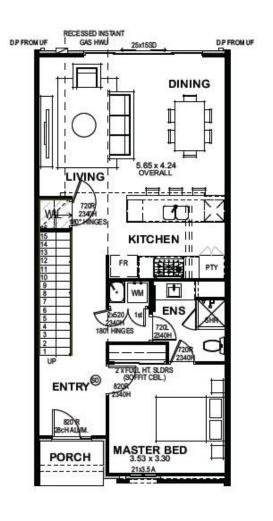

# **MAYFAIR**

Price From \$394,376\*\*

Bed 3 Bath 2

Frontage 6m SQM 165sqm

# **Features**

- Spacious kitchen, living and dining area
- Master bedroom with robe and ensuite
- Large balcony