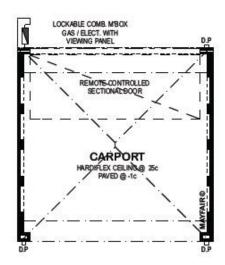

# **MAYFAIR**

Price From \$394,376\*\*

Bed 3 Bath 2

Frontage 6m SQM 165sqm

# **Features**

- Spacious kitchen, living and dining area
- Master bedroom with robe and ensuite
- Large balcony