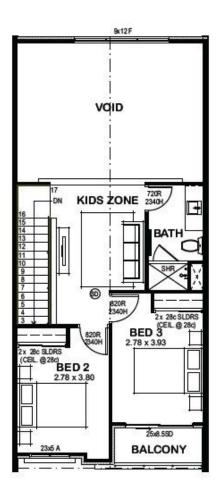

# Lot 708 | Serpens Street

# **MAYFAIR**

Price From \$394,376\*\*

Bed 3 Bath 2

Frontage 6m SQM 165sqm

# **Features**

- Spacious kitchen, living and dining area
- Master bedroom with robe and ensuite
- Large balcony