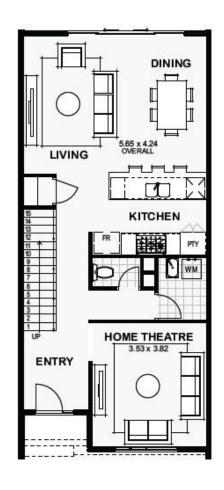

# **PARKVIEW**

Price From \$374,376\*\*

Bed 3 Bath 2

Frontage 6m SQM 165sqm

# **Features**

- Spacious home theatre to front of home
- Master bedroom with walk in robe and ensuite
- Large balcony