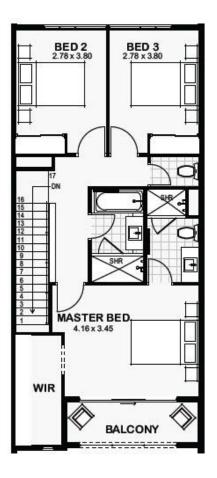

# **PARKVIEW**

Price From \$374,376\*\*

Bed 3 Bath 2

Frontage 6m SQM 165sqm

# **Features**

- Spacious home theatre to front of home
- Master bedroom with walk in robe and ensuite
- Large balcony